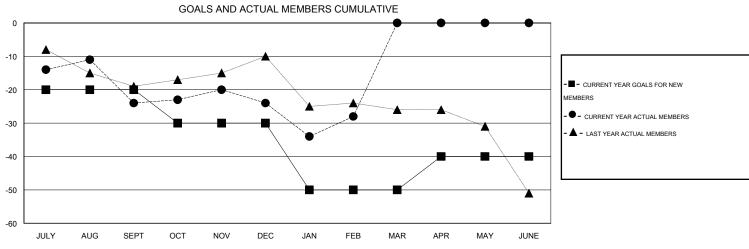

## MONTHLY MEMBERSHIP PROGRESS REPORT

District 24 C

Results as of: 2/29/2016

## LOCATION VIRGINIA

| $\sim$ |     | - | т. | $\overline{}$ | ٨ | - 1 |  |
|--------|-----|---|----|---------------|---|-----|--|
| G      | IV/ | П |    | ٠.            | А |     |  |

|                            |                  | Clubs     |                  |                  |                          |                    | Members                             |                    |                  |
|----------------------------|------------------|-----------|------------------|------------------|--------------------------|--------------------|-------------------------------------|--------------------|------------------|
| RESULTS FOR 2015-2016      |                  |           |                  |                  | RESULTS FOR 2015-2016    |                    |                                     |                    |                  |
| QUARTER                    | NEW CLUB<br>GOAL | NEW CLUBS | DROPPED<br>CLUBS | NET<br>GAIN/LOSS | QUARTER                  | NEW MEMBER<br>GOAL | CHARTER AND<br>NEW MEMBERS<br>ADDED | DROPPED<br>MEMBERS | NET<br>GAIN/LOSS |
| JULY/AUG/SEPT              | 0                | 0         | 0                | 0                | JULY/AUG/SEPT            | -20<br>-10         | 32<br>25                            | 56<br>25           | -24<br>0         |
| OCT/NOV/DEC<br>JAN/FEB/MAR | 0                | 0         | 0                | 0                | OCT/NOV/DEC  JAN/FEB/MAR | -20<br>10          | 26<br>0                             | 30<br>0            | -4<br>0          |
| APR/MAY/JUNE               | '                | O         | O                | O                | APR/MAY/JUNE             | 10                 | U                                   | O                  | · ·              |